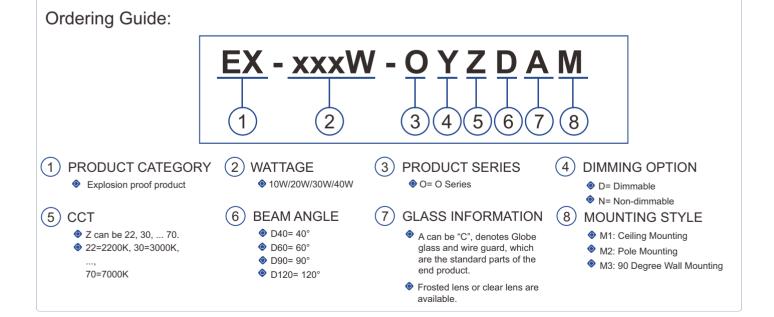

dust-proof, without internal cleaning and maintenance.
- 5-year warranty.

#### Applications:

- Oil and gas industry
  - All petroleum production and refining
  - Petroleum loading and transportation
  - Petroleum storage and retail
  - LNG industry
  - All mining operations and service
- Ocean, marine and aerospace field
  - Ocean platform operation facilities
  - Aerospace clean room and production
  - Ocean vessel operations

- Chemical industry
  - All types of paint facilities
  - Chemical production and storage
- Metal treatment
  - Steel and aluminum factories
  - · Pumping stations in any environment
  - Metal smelting, foundry and fabrication
- Food and alcohol industry
  - · Flour and fine particle production and storage
  - Food and distilling production
  - Alcohol industry





**Technical Data:** 

| Model         | Wattage | Operating Voltage            | Total Lumens<br>(lm) | CRI | ССТ         |
|---------------|---------|------------------------------|----------------------|-----|-------------|
| EX-10W OYZDAM | 10W     | AC100-277/220-480V; DC12-36V | 950                  | >70 | 2200K-7000K |
| EX-20W OYZDAM | 20W     | AC100-277/220-480V; DC12-36V | 1,900                | >70 | 2200K-7000K |
| EX-30W OYZDAM | 30W     | AC100-277/220-480V; DC12-36V | 2,850                | >70 | 2200K-7000K |
| EX-40W OYZDAM | 40W     | AC100-277/220-480V; DC12-36V | 3,800                | >70 | 2200K-7000K |















5.71inch

8.01inch

Dimension for Flat Guard Thickness of glass: 4.5mm

| Model         | Quantity/Carton | Packing Size          | Net Weight