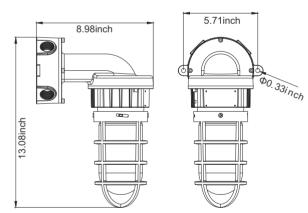

5.71inch

8.01inch

Dimension for Flat Guard Thickness of glass: 4.5mm

| Model         | Quantity/Carton | Packing Size          | Net Weight      | Gross Weight   |
|---------------|-----------------|-----------------------|-----------------|----------------|
| EX-10W OYZDAM | 1 PC            |                       | 4.62kg/10.25lbs | 5.4kg/11.90lbs |
| EX-20W OYZDAM | 1 PC            | 10.43x14.96x10.04inch |                 |                |
| EX-30W OYZDAM | 1 PC            | 10.40714.00710.041161 |                 |                |
| EX-40W OYZDAM | 1 PC            |                       |                 |                |