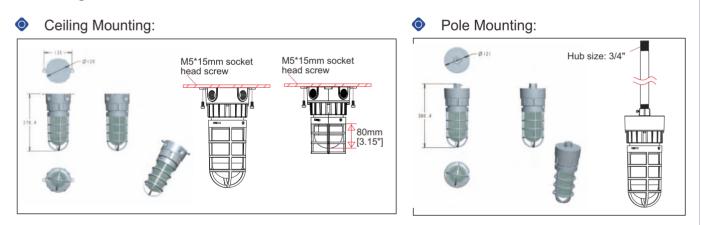

INVOLVED.
- Fixtures must be wired in accordance with the National electrical code and all applicable local codes. Proper grounding is required for safety.
- Risk of fire or electric shock. Exit light installation requires knowledge of luminaires and electrical systems. DO NOT open the enclosure when energized. DO NOT try to install if not qualified. Please contact a professional electrician.
- Risk of fire or electric shock. Suitable for wet locations. Make sure the power is o ffprior to installation.
- Risk of fire or electric shock. Suitable for non-insulated surface and frame. DO NOT cover fixture with insulation liner or similar material.
- O NOT install in unstable, loose or breakable surfaces.
- O NOT let objects impact or exert force on the surface of the fixture.

#### Mounting:



90° Walling Mounting (with Reflector):



90° Wall Mounting:





## Accessories:



Pendent



Reflector



Heat Sink



Main Part



Ceiling/Wall



Extension



Clear



Ceiling/Wall (Interior Detail)



Globe Glass



Flat Glass



Wall Elbow



Globe Guard



Flat Guard