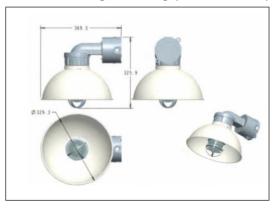

rdance with the National electrical code and all applicable local codes. Proper grounding is required for safety.
- Risk of fire or electric shock. Exit light installation requires knowledge of luminaires and electrical systems. DO NOT open the enclosure when energized. DO NOT try to install if not qualified. Please contact a professional electrician.
- Risk of fire or electric shock. Suitable for wet locations. Make sure the power is o ffprior to installation.
- Risk of fire or electric shock. Suitable for non-insulated surface and frame. DO NOT cover fixture with insulation liner or similar material.
- O NOT install in unstable, loose or breakable surfaces.
- O NOT let objects impact or exert force on the surface of the fixture.

#### Mounting:



90° Walling Mounting (with Reflector):



90° Wall Mounting:





## Accessories:



Pendent



Reflector



Heat Sink



Main Part



Ceiling/Wall



Extension



Clear



Ceiling/Wall (Interior Detail)



Globe Glass



Flat Glass



Wall Elbow



Globe Guard



Flat Guard