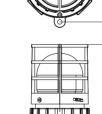

#### Mounting:

90° Walling Mounting (with Reflector):

90° Wall Mounting:

## Accessories:

Pendent

Reflector

Heat Sink

Main Part

Ceiling/Wall

Extension

Clear

Ceiling/Wall (Interior Detail)

Globe Glass

Flat Glass

Wall Elbow

Globe Guard

Flat Guard