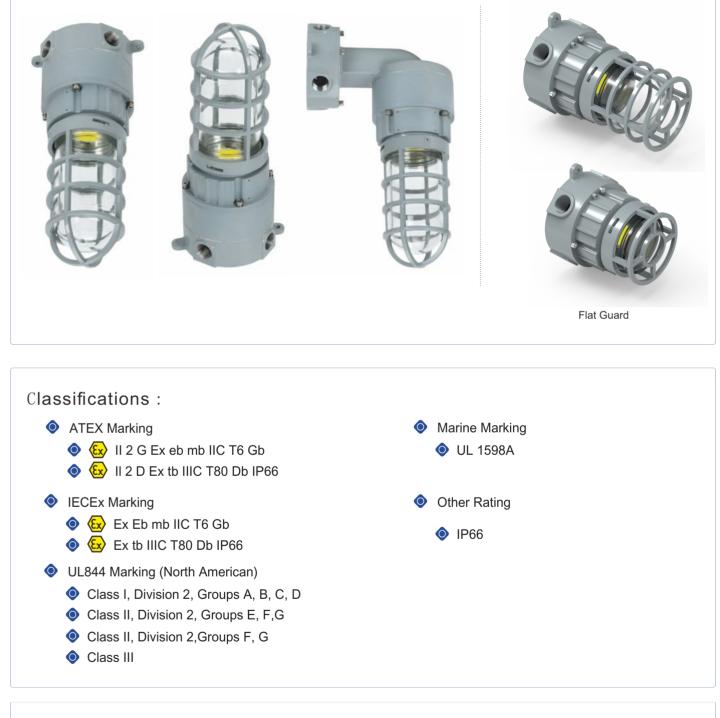

#### Key Features:

- Ompact structure, small size and light weight for easy installation.
- High vibration and impact resistance.
- Protective metal cage against potential damage.
- Tempered glass for high heat resistance.
- Mounting ways: pendant, wall and end bracket mountings.
- Beam angles are optional: 40°/60°/90°/120°.
- Low temperature applications to -40°C (-40°F) and high temperature up to 60°C (140°F).
- Power Factor: > 0.9
- Outlet: regular 1 meter.
- Environmentally Friendly 50,000 hours lifespan.
- Waterproof and dust-proof, without internal cleaning and maintenance.
- 5-year warranty.

#### Applications:

- Oil and gas industry
  - All petroleum production and refining
  - Petroleum loading and transportation
  - Petroleum storage and retail
  - LNG industry
  - All mining operations and service
- Ocean, marine and aerospace field
  - Ocean platform operation facilities
  - Aerospace clean room and production
  - Ocean vessel operations