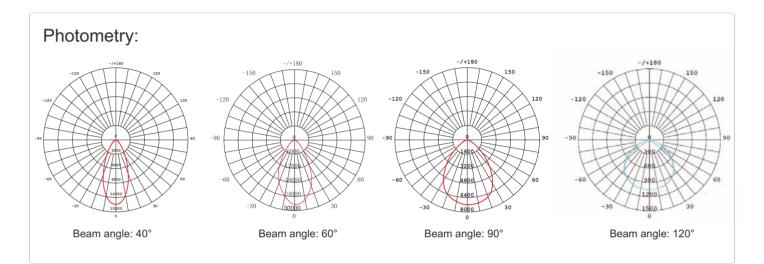

#### Key Features:

- Ompact structure, small size and light weight for easy installation.
- High vibration and impact resistance.
- Protective metal cage against potential damage.
- Tempered glass for high heat resistance.
- Mounting ways: pendant, wall and end bracket mountings.
- Beam angles are optional: 40°/60°/90°/120°.
- Low temperature applications to -40°C (-40°F) and high temperature up to 60°C (140°F).
- Power Factor: > 0.9
- Outlet: regular 1 meter.
- Environmentally Friendly 50,000 hours lifespan.
- Waterproof and dust-proof, without internal cleaning and maintenance.
- 5-year warranty.