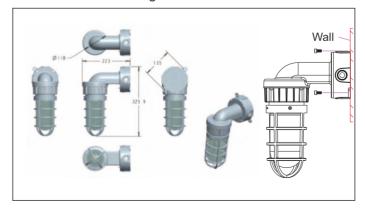

al electrical code and all applicable local codes. Proper grounding is required for safety.
- Risk of fire or electric shock. Exit light installation requires knowledge of luminaires and electrical systems. DO NOT open the enclosure when energized. DO NOT try to install if not qualified. Please contact a professional electrician.
- Risk of fire or electric shock. Suitable for wet locations. Make sure the power is o ffprior to installation.
- Risk of fire or electric shock. Suitable for non-insulated surface and frame. DO NOT cover fixture with insulation liner or similar material.
- O NOT install in unstable, loose or breakable surfaces.
- O NOT let objects impact or exert force on the surface of the fixture.

#### Mounting:



90° Walling Mounting (with Reflector):



90° Wall Mounting:





## Accessories:



Pendent



Reflector



Heat Sink



Main Part



Ceiling/Wall



Extension



Clear



Ceiling/Wall (Interior Detail)



Globe Glass



Flat Glass



Wall Elbow



Globe Guard



Flat Guard