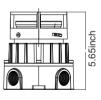

5.71inch

8.01inch

Dimension for Flat Guard Thickness of glass: 4.5mm

| Model         | Quantity/Carton | Packing Size          | Net Weight      | Gross Weight   |
|---------------|-----------------|-----------------------|-----------------|----------------|
| EX-10W OYZDAM | 1 PC            |                       | 4.62kg/10.25lbs | 5.4kg/11.90lbs |
| EX-20W OYZDAM | 1 PC            | 10.43x14.96x10.04inch |                 |                |
| EX-30W OYZDAM | 1 PC            | 10.40714.00710.041161 |                 |                |
| EX-40W OYZDAM | 1 PC            |                       |                 |                |