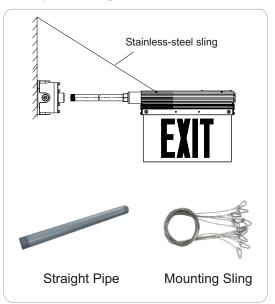

- Z=R: Red
  - Z=G: Green
- 6 BEAM ANGLE
  - 180°

#### **Technical Data:**

| Model                        | Wattage | Operating Voltage               | ССТ         | Emergency Time |
|------------------------------|---------|---------------------------------|-------------|----------------|
| EX-1W VNRD180; EX-1W VNGD180 | 1W      | AC100-277V/DC12-48V<br>50/60 Hz | 2200K-7000K | 3 hours        |
| EX-2W VNRD180; EX-2W VNGD180 | 2W      |                                 |             |                |
| EX-5W VNRD180; EX-5W VNGD180 | 5W      |                                 |             |                |



# V Series Explosion Proof Edge Lit LED Exit Light

## Dimension:

16.12inch 409mm 13.74inch 349mm 11.08inch/12mm



## Mounting:

#### Pendant Mounting:







Pipe Mounting:



## Packing Information:

| Model    | Quantity/Carton | Packing Size                        | Net Weight       | Gross Weight    |
|----------|-----------------|-------------------------------------|------------------|-----------------|
| V Series | 2 Pcs           | 18.50x18.50x10.24inch/470x470x260mm | 3.3 kg/ 7.28 lbs | 7 kg/ 15.43 lbs |