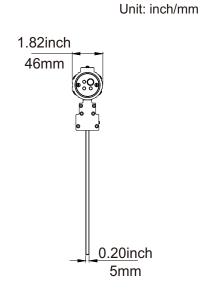

PRODUCT SERIES
- 4 DIMMING OPTION

  N= Non-dimmable

- 5 CCT
  - Z=R: Red
  - Z=G: Green
- 6 BEAM ANGLE
  - 180°

#### **Technical Data:**

| Model                        | Wattage | Operating Voltage               | ССТ         | Emergency Time |
|------------------------------|---------|---------------------------------|-------------|----------------|
| EX-1W VNRD180; EX-1W VNGD180 | 1W      | AC100-277V/DC12-48V<br>50/60 Hz | 2200K-7000K | 3 hours        |
| EX-2W VNRD180; EX-2W VNGD180 | 2W      |                                 |             |                |
| EX-5W VNRD180; EX-5W VNGD180 | 5W      |                                 |             |                |



# V Series Explosion Proof Edge Lit LED Exit Light

## Dimension:

16.12inch 409mm 13.74inch 349mm 11.08inch/12mm



## Mounting:

#### Pendant Mounting:







Pipe Mounting:



## Packing Information:

| Model    | Quantity/Carton | Packing Size                        | Net Weight       | Gross Weight    |
|----------|-----------------|-------------------------------------|------------------|-----------------|
| V Series | 2 Pcs           | 18.50x18.50x10.24inch/470x470x260mm | 3.3 kg/ 7.28 lbs | 7 kg/ 15.43 lbs |