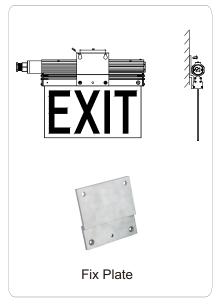

-dimmable

- 5 CCT
  - Z=R: Red
  - Z=G: Green
- 6 BEAM ANGLE
  - 180°

#### **Technical Data:**

| Model                        | Wattage | Operating Voltage               | ССТ         | Emergency Time |
|------------------------------|---------|---------------------------------|-------------|----------------|
| EX-1W VNRD180; EX-1W VNGD180 | 1W      | AC100-277V/DC12-48V<br>50/60 Hz | 2200K-7000K | 3 hours        |
| EX-2W VNRD180; EX-2W VNGD180 | 2W      |                                 |             |                |
| EX-5W VNRD180; EX-5W VNGD180 | 5W      |                                 |             |                |



# V Series Explosion Proof Edge Lit LED Exit Light

## Dimension:

16.12inch 409mm 13.74inch 349mm 11.08inch/12mm



## Mounting:

#### Pendant Mounting:







Pipe Mounting:



## Packing Information:

| Model    | Quantity/Carton | Packing Size                        | Net Weight       | Gross Weight    |
|----------|-----------------|-------------------------------------|------------------|-----------------|
| V Series | 2 Pcs           | 18.50x18.50x10.24inch/470x470x260mm | 3.3 kg/ 7.28 lbs | 7 kg/ 15.43 lbs |