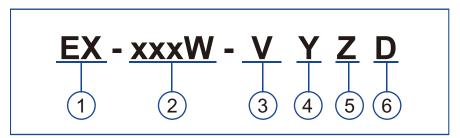

## Catalog Number Logic:

- (1) PRODUCT CATEGORY
  - Explosion-proof light
- 2 WATTAGE
  - 1W/2W/5W
- 3 PRODUCT SERIES
- 4 DIMMING OPTION

  N= Non-dimmable

- 5 CCT
  - Z=R: Red
  - Z=G: Green
- 6 BEAM ANGLE
  - 180°