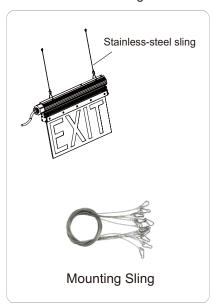

Non-dimmable

- 5 CCT
  - Z=R: Red
  - Z=G: Green
- 6 BEAM ANGLE
  - 180°

#### **Technical Data:**

| Model                        | Wattage | Operating Voltage               | ССТ         | Emergency Time |
|------------------------------|---------|---------------------------------|-------------|----------------|
| EX-1W VNRD180; EX-1W VNGD180 | 1W      | AC100-277V/DC12-48V<br>50/60 Hz | 2200K-7000K | 3 hours        |
| EX-2W VNRD180; EX-2W VNGD180 | 2W      |                                 |             |                |
| EX-5W VNRD180; EX-5W VNGD180 | 5W      |                                 |             |                |



# V Series Explosion Proof Edge Lit LED Exit Light

## Dimension:

16.12inch 409mm 13.74inch 349mm 11.08inch/12mm



## Mounting:

#### Pendant Mounting:







Pipe Mounting:



## Packing Information:

| Model    | Quantity/Carton | Packing Size                        | Net Weight       | Gross Weight    |
|----------|-----------------|-------------------------------------|------------------|-----------------|
| V Series | 2 Pcs           | 18.50x18.50x10.24inch/470x470x260mm | 3.3 kg/ 7.28 lbs | 7 kg/ 15.43 lbs |