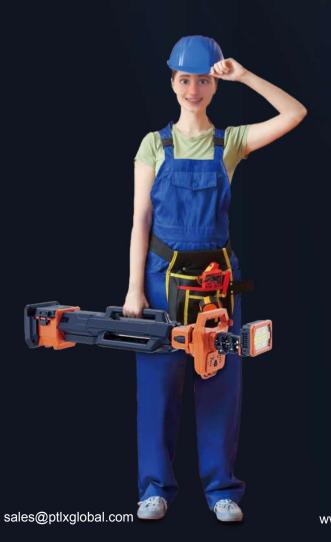

------------------|---------|
| Battery<br>(4 Mode) | Turbo                           | 5,000LM |
|                     | Standard                        | 3,000LM |
|                     | Balanced                        | 1,800LM |
|                     | Eco                             | 500LM   |



#### Single Head

| Battery<br>(4 Mode) | Turbo    | 3,000LM |
|---------------------|----------|---------|
|                     | Standard | 2,000LM |
|                     | Balanced | 1,200LM |
|                     | Eco      | 350LM   |
|                     |          |         |

AC Powered Up To 11,000

Battery-powered Up To 5,000





Maintenance



Infrastructure



Camping



Railway



Mining



Emergency

2.3m



Sport

## One person operation

Less than 6Kg exclude battery.



1.0m





#### **Specifications**

| TL-200 Dual head |                                       |  |
|------------------|---------------------------------------|--|
| Hight            | 1m~2.3m                               |  |
| Weight           | 6.3Kg (Fitting only)                  |  |
| Power Supply     | D24 series battery pack / AC 100-277V |  |
| Lumens           | 0 - 11,000Lm                          |  |
| Run Times        | >8 hours (Standard mode, D24-100)     |  |
| IP Grade         | IP66                                  |  |
| Output(USB)      | 5V 2A (2 Dock)                        |  |
|                  |                                       |  |

| TL-200 Single head |                                   |  |
|--------------------|-----------------------------------|--