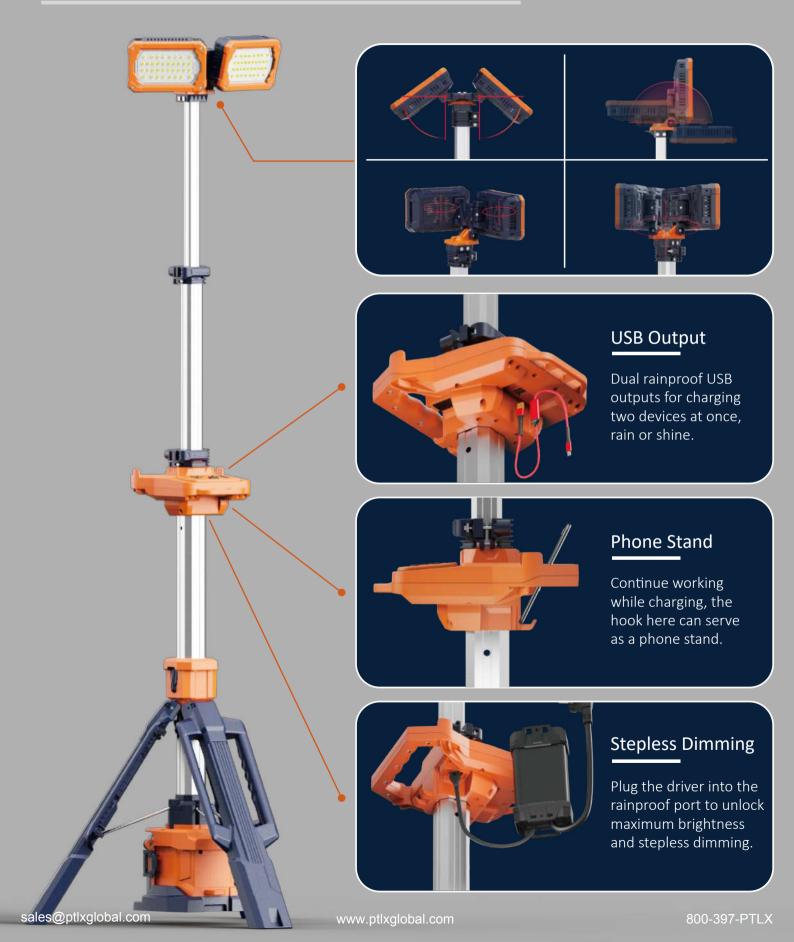

#### **Specifications**

| TL-200 Dual head |                                       |  |
|------------------|---------------------------------------|--|
| Hight            | 1m~2.3m                               |  |
| Weight           | 6.3Kg (Fitting only)                  |  |
| Power Supply     | D24 series battery pack / AC 100-277V |  |
| Lumens           | 0 - 11,000Lm                          |  |
| Run Times        | >8 hours (Standard mode, D24-100)     |  |
| IP Grade         | IP66                                  |  |
| Output(USB)      | 5V 2A (2 Dock)                        |  |
|                  |                                       |  |

| TL-200 Single head |                                   |  |
|--------------------|-----------------------------------|--|
| Hight              | 1m~2.3m                           |  |
| Weight             | 5.9Kg (Fitting only)              |  |
| Power Supply       | D24 series battery pack           |  |
| Lumens             | 0 - 3,000Lm                       |  |
| Run Times          | >8 hours (Standard mode, D24-100) |  |
| IP Grade           | IP66                              |  |
| Output(USB)        | 5V 2A (2 Dock)                    |  |
|                    |                                   |  |