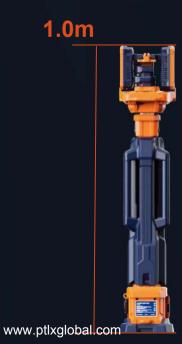

----------|---------|
| Battery<br>(4 Mode) | Turbo                           | 5,000LM |
|                     | Standard                        | 3,000LM |
|                     | Balanced                        | 1,800LM |
|                     | Eco                             | 500LM   |



#### Single Head

| Battery<br>(4 Mode) | Turbo    | 3,000LM |
|---------------------|----------|---------|
|                     | Standard | 2,000LM |
|                     | Balanced | 1,200LM |
|                     | Eco      | 350LM   |
|                     |          |         |

AC Powered Up To 11,000

Battery-powered Up To 5,000





Maintenance



Infrastructure



Camping



Railway



Mining



Emergency

2.3m



Sport

## One person operation

Less than 6Kg exclude battery.



1.0m





#### **Specifications**

| TL-200 Dual head |                                       |  |
|------------------|---------------------------------------|--|
| Hight            | 1m~2.3m                               |  |
| Weight           | 6.3Kg (Fitting only)                  |  |
| Power Supply     | D24 series battery pack / AC 100-277V |  |
| Lumens           | 0 - 11,000Lm                          |  |
| Run Times        | >8 hours (Standard mode, D24-100)     |  |
| IP Grade         | IP66                                  |  |
| Output(USB)      | 5V 2A (2 Dock)                        |  |
|                  |                                       |  |

| TL-200 Single head |                                   |  |
|--------------------|-----------------------------------|--|
| High