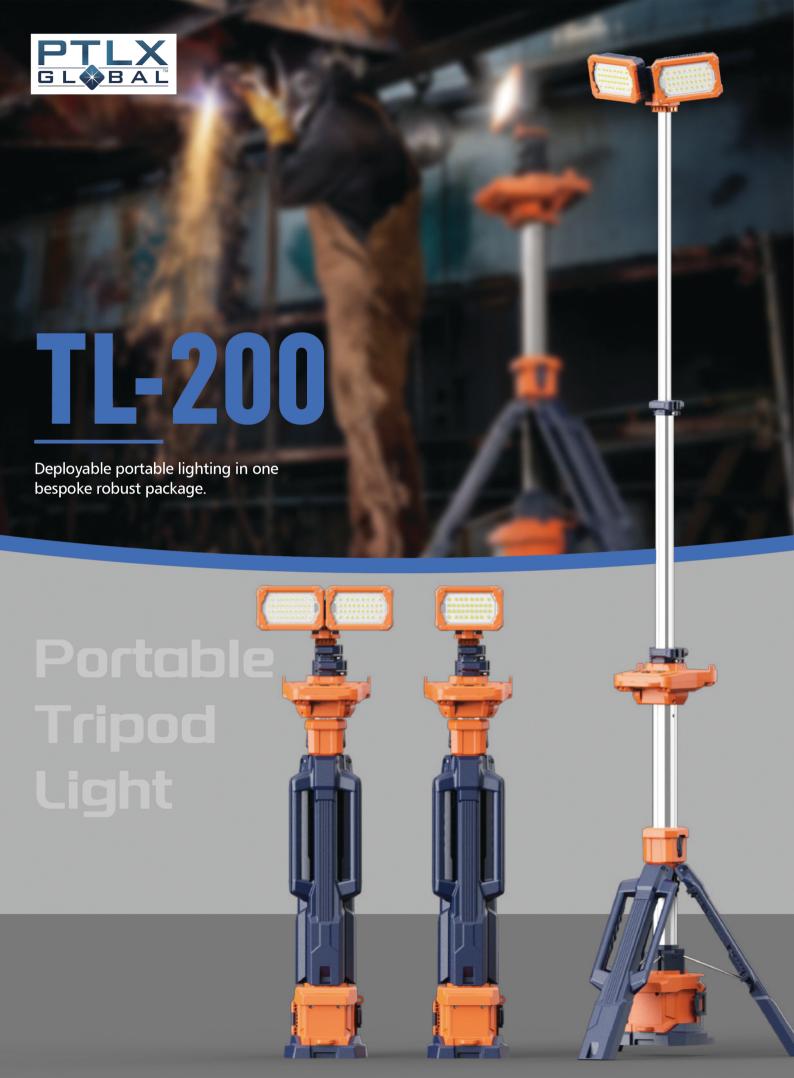

# Two Options Available Single Head Or Brighter Dual-head Version

AC Powered Up To 11,000

Battery-powered Up To 5,000

Maintenance

Infrastructure

Camping

Railway

Mining

Emergency