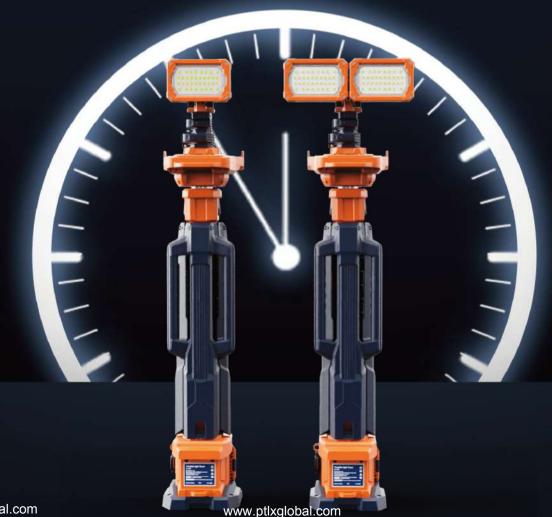

# Two Options Available Single Head Or Brighter Dual-head Version

#### Dual-head

| AC                  | 0-11,000LM<br>Stepless Dimmable |         |
|---------------------|---------------------------------|---------|
| Battery<br>(4 Mode) | Turbo                           | 5,000LM |
|                     | Standard                        | 3,000LM |
|                     | Balanced                        | 1,800LM |
|                     | Eco                             | 500LM   |

#### Single Head

| Battery<br>(4 Mode) | Turbo    | 3,000LM |
|---------------------|----------|---------|
|                     | Standard | 2,000LM |
|                     | Balanced | 1,200LM |
|                     | Eco      | 350LM   |
|                     |          |         |