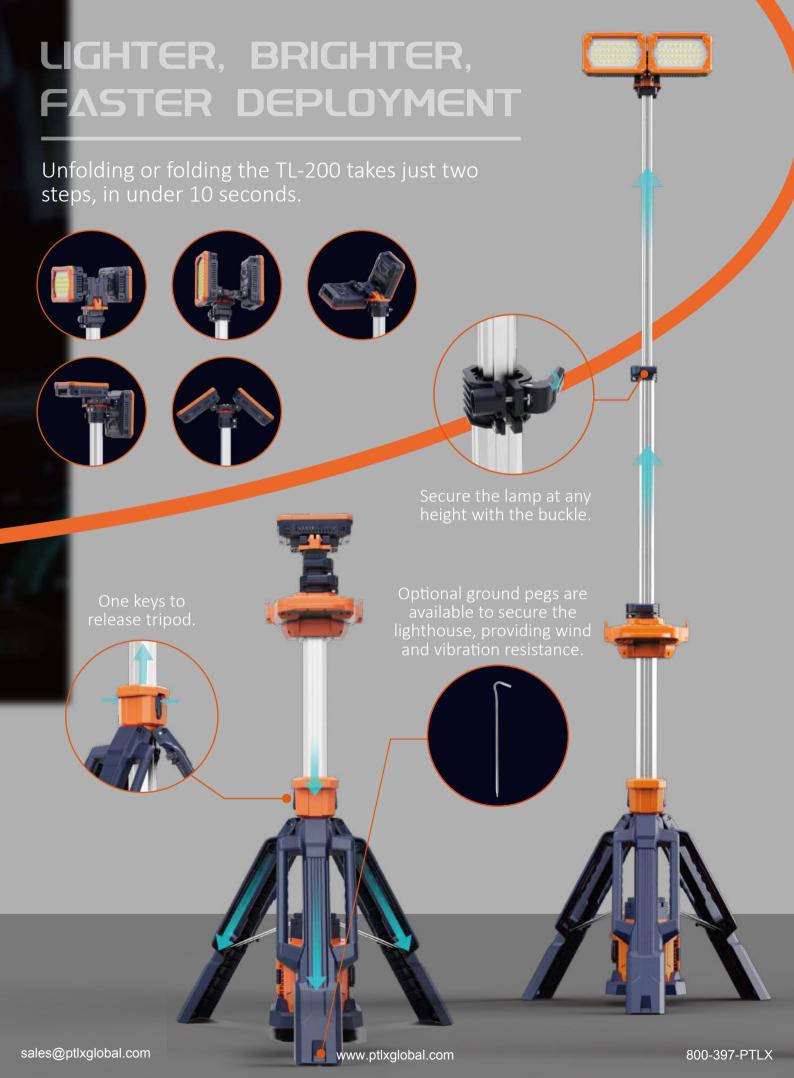

# HUMANIZED DESIGN HIDDEN IN THE DETAILS



#### **Ultra-long Endurance**

2 type of battery packs with different capacities have same contact slot.



D24-54

Typical working hours 22 hours on TL-200 Eco mode.



D24-100

Doubled typical working hours to 45 hours.

# Two Options Available Single Head Or Brighter Dual-head Version



#### Dual-head

| AC                  | 0-11,000LM<br>Stepless Dimmable |         |
|---------------------|---------------------------------|---------|
| Battery<br>(4 Mode) | Turbo                           | 5,000LM |
|                     | Standard                        | 3,000LM |
|                     | Balanced                        | 1,800LM |
|                     | Eco                             | 500LM   |



#### Single Head

| Battery<br>(4 M