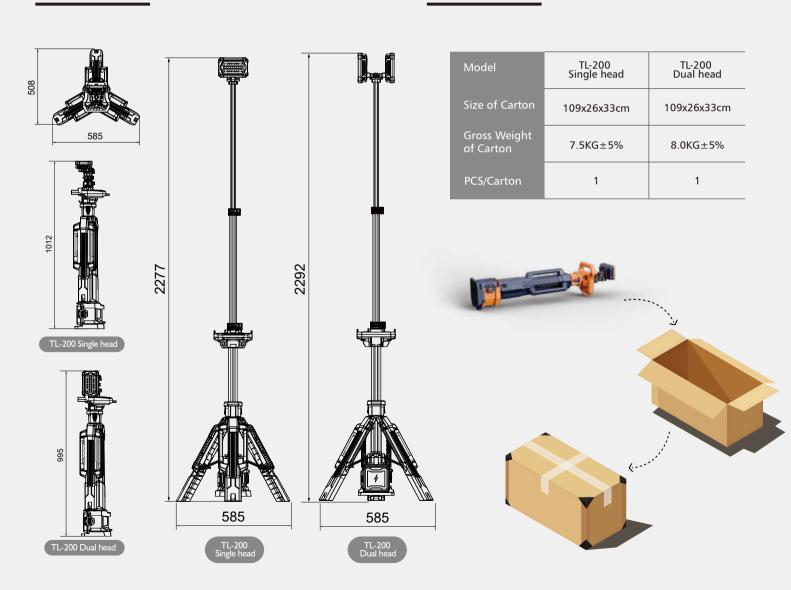

|  |
| Output(USB)      | 5V 2A (2 Dock)                        |  |
|                  |                                       |  |

| TL-200 Single head |                                   |  |
|--------------------|-----------------------------------|--|
| Hight              | 1m~2.3m                           |  |
| Weight             | 5.9Kg (Fitting only)              |  |
| Power Supply       | D24 series battery pack           |  |
| Lumens             | 0 - 3,000Lm                       |  |
| Run Times          | >8 hours (Standard mode, D24-100) |  |
| IP Grade           | IP66                              |  |
| Output(USB)        | 5V 2A (2 Dock)                    |  |
|                    |                                   |  |

#### Size (mm)

### Package