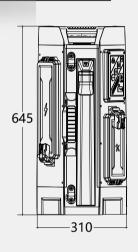

# Size (mm)

## TL-400

| Hight          | 64.5cm~220cm                       |  |
|----------------|------------------------------------|--|
| Weight         | 10Kg (Fitting only)                |  |
| Power Supply   | Battery / AC 100-277V              |  |
| Lumens         | 0 - 15,000Lm                       |  |
| Run Times      | >20 hours (Standard mode, D24-100) |  |
| IP Grade       | IP65                               |  |
| Output(USB)    | 5V 2A (2 Dock)                     |  |
| Battery System | D24-100                            |  |
|                |                                    |  |