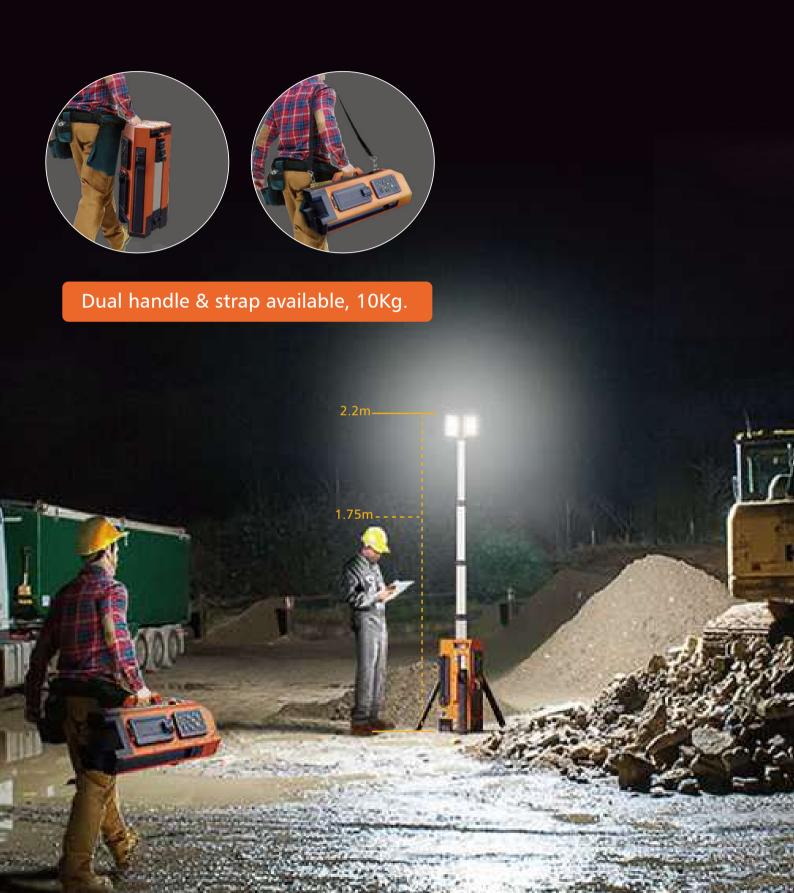

# **One-person Operation**

Transport, deploy, adjust lighting in seconds with one operator.

### Single latch to release tripod

Deploy or fold in seconds.