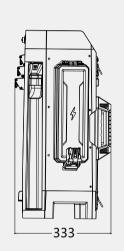

# Size (mm)

## TL-400

| Hight          | 64.5cm~220cm                       |  |
|----------------|------------------------------------|--|
| Weight         | 10Kg (Fitting only)                |  |
| Power Supply   | Battery / AC 100-277V              |  |
| Lumens         | 0 - 15,000Lm                       |  |
| Run Times      | >20 hours (Standard mode, D24-100) |  |
| IP Grade       | IP65                               |  |
| Output(USB)    | 5V 2A (2 Dock)                     |  |
| Battery System | D24-100                            |  |
|                |                                    |  |