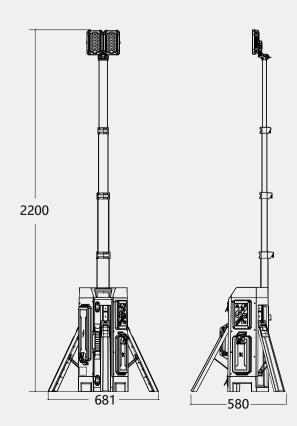

# Size (mm)

## TL-400

| Hight          | 64.5cm~220cm                       |  |
|----------------|------------------------------------|--|
| Weight         | 10Kg (Fitting only)                |  |
| Power Supply   | Battery / AC 100-277V              |  |
| Lumens         | 0 - 15,000Lm                       |  |
| Run Times      | >20 hours (Standard mode, D24-100) |  |
| IP Grade       | IP65                               |  |
| Output(USB)    | 5V 2A (2 Dock)                     |  |
| Battery System | D24-100                            |  |
|                |                                    |  |