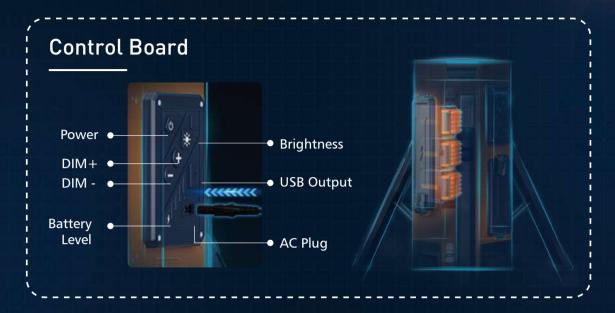

# Battery-powered Up To 8,000

\* 'Brightness' represents the center point illuminance value of the lighting direction

| AC                  |          | 0-15,000LM<br>Stepless Dimmable |  |  |
|---------------------|----------|---------------------------------|--|--|
| Battery<br>(4 Mode) | Turbo    | 8,000LM                         |  |  |
|                     | Standard | 5,000LM                         |  |  |
|                     | Balanced | 3,000LM                         |  |  |
|                     | Eco      | 800LM                           |  |  |
|                     |          |                                 |  |  |

## TL-400

| Hight          | 64.5cm~220cm                       |  |
|----------------|------------------------------------|--|
| Weight         | 10Kg (Fitting only)                |  |
| Power Supply   | Battery / AC 100-277V              |  |
| Lumens         | 0 - 15,000Lm                       |  |
| Run Times      | >20 hours (Standard mode, D24-100) |  |
| IP Grade       | IP65                               |  |
| Output(USB)    | 5V 2A (2 Dock)                     |  |
| Battery System | D24-100                            |  |
|                |                                    |  |