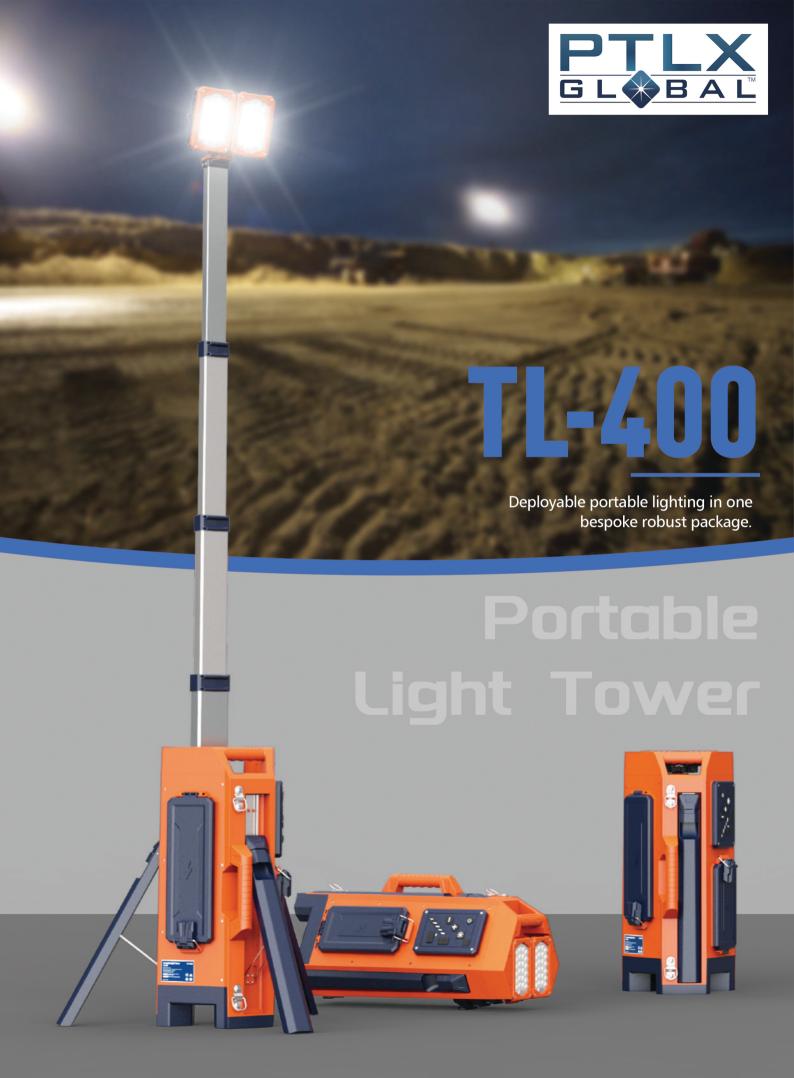

# MULTIPLE LIGHTING DISTRIBUTION

# Battery-powered Up To 8,000

\* 'Brightness' represents the center point illuminance value of the lighting direction

| AC                  |          | 0-15,000LM<br>Stepless Dimmable |  |  |
|---------------------|----------|---------------------------------|--|--|
| Battery<br>(4 Mode) | Turbo    | 8,000LM                         |  |  |
|                     | Standard | 5,000LM                         |  |  |
|                     | Balanced | 3,000LM                         |  |  |
|                     | Eco      | 800LM                           |  |  |
|                     |          |                                 |  |  |