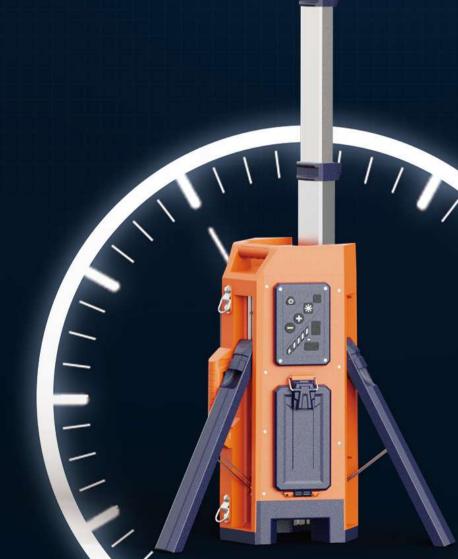

# SPEEDY DEPLOYMENT

### Single latch to release tripod

Deploy or fold in seconds.

# **Ultra-long Endurance**

Standard Mode Up To 20+ Hours (3xD24-100)