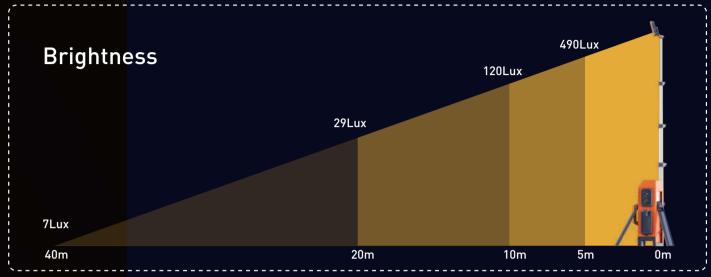

# Battery-powered Up To 8,000

\* 'Brightness' represents the center point illuminance value of the lighting direction

| AC                  |          | 0-15,000LM<br>Stepless Dimmable |  |  |
|---------------------|----------|---------------------------------|--|--|
| Battery<br>(4 Mode) | Turbo    | 8,000LM                         |  |  |
|                     | Standard | 5,000LM                         |  |  |
|                     | Balanced | 3,000LM                         |  |  |
|                     | Eco      | 800LM                           |  |  |
|                     |          |                                 |  |  |