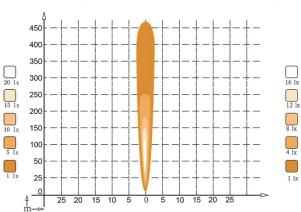

## SPECIFICATIONS:

| Power                                                                               | 90W                                                      |
|-------------------------------------------------------------------------------------|----------------------------------------------------------|
| Voltage range                                                                       | 9-32VDC                                                  |
| Luminous flux                                                                       | ~9,000LM                                                 |
| Light type                                                                          | 9pcs 10W Osram LEDs                                      |
| Waterproof rate                                                                     | IP69K                                                    |
| Colour Temperature                                                                  | 5300-5700K                                               |
| Operating temperature                                                               | 45C-+85°C                                                |
| Beam                                                                                | flood beam 85 degree and<br>spot beam 10 degree optional |
| Material of housing                                                                 | aluminum alloy                                           |
| Bolt size: M8*25 (2Pcs),<br>M10*25(1Pc)                                             | built-in Deutsch connector                               |
| EMC/EMI CISPR 25 – Class 5 Vibration: up to 60G                                     |                                                          |
| Material: PC lens, ADC12 aluminum alloy housing,<br>4mm 304 stainless steel bracket |                                                          |