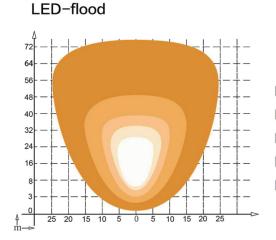

LED-SPOT

## SPECIFICATIONS:

| Power                                                                               | 90W                                                      |
|-------------------------------------------------------------------------------------|----------------------------------------------------------|
| Voltage range                                                                       | 9-32VDC                                                  |
| Luminous flux                                                                       | ~9,000LM                                                 |
| Light type                                                                          | 9pcs 10W Osram LEDs                                      |
| Waterproof rate                                                                     | IP69K                                                    |
| Colour Temperature                                                                  | 5300-5700K                                               |
| Operating temperature                                                               | 45C-+85°C                                                |
| Beam                                                                                | flood beam 85 degree and<br>spot beam 10 degree optional |
| Material of housing                                                                 | aluminum alloy                                           |
| Bolt size: M8*25 (2Pcs),<br>M10*25(1Pc)                                             | built-in Deutsch connector                               |
| EMC/EMI CISPR 25 – Class 5 Vibration: up to 60G                                     |                                                          |
| Material: PC lens, ADC12 aluminum alloy housing,<br>4mm 304 stainless steel bracket |                                                          |