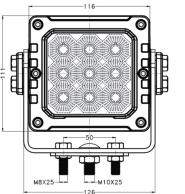

## SPECIFICATIONS:

| Power                                                                               | 90W                                                      |
|-------------------------------------------------------------------------------------|----------------------------------------------------------|
| Voltage range                                                                       | 9-32VDC                                                  |
| Luminous flux                                                                       | ~9,000LM                                                 |
| Light type                                                                          | 9pcs 10W Osram LEDs                                      |
| Waterproof rate                                                                     | IP69K                                                    |
| Colour Temperature                                                                  | 5300-5700K                                               |
| Operating temperature                                                               | 45C-+85°C                                                |
| Beam                                                                                | flood beam 85 degree and<br>spot beam 10 degree optional |
| Material of housing                                                                 | aluminum alloy                                           |
| Bolt size: M8*25 (2Pcs),<br>M10*25(1Pc)                                             | built-in Deutsch connector                               |
| EMC/EMI CISPR 25 – Class 5 Vibration: up to 60G                                     |                                                          |
| Material: PC lens, ADC12 aluminum alloy housing,<br>4mm 304 stainless steel bracket |                                                          |