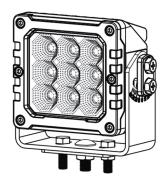

## SPECIFICATIONS:

| Power                                                                               | 90W                                                      |
|-------------------------------------------------------------------------------------|----------------------------------------------------------|
| Voltage range                                                                       | 9-32VDC                                                  |
| Luminous flux                                                                       | ~9,000LM                                                 |
| Light type                                                                          | 9pcs 10W Osram LEDs                                      |
| Waterproof rate                                                                     | IP69K                                                    |
| Colour Temperature                                                                  | 5300-5700K                                               |
| Operating temperature                                                               | 45C-+85°C                                                |
| Beam                                                                                | flood beam 85 degree and<br>spot beam 10 degree optional |
| Material of housing                                                                 | aluminum alloy                                           |
| Bolt size: M8*25 (2Pcs),<br>M10*25(1Pc)                                             | built-in Deutsch connector                               |
| EMC/EMI CISPR 25 – Class 5 Vibration: up to 60G                                     |                                                          |
| Material: PC lens, ADC12 aluminum alloy housing,<br>4mm 304 stainless steel bracket |                                                          |